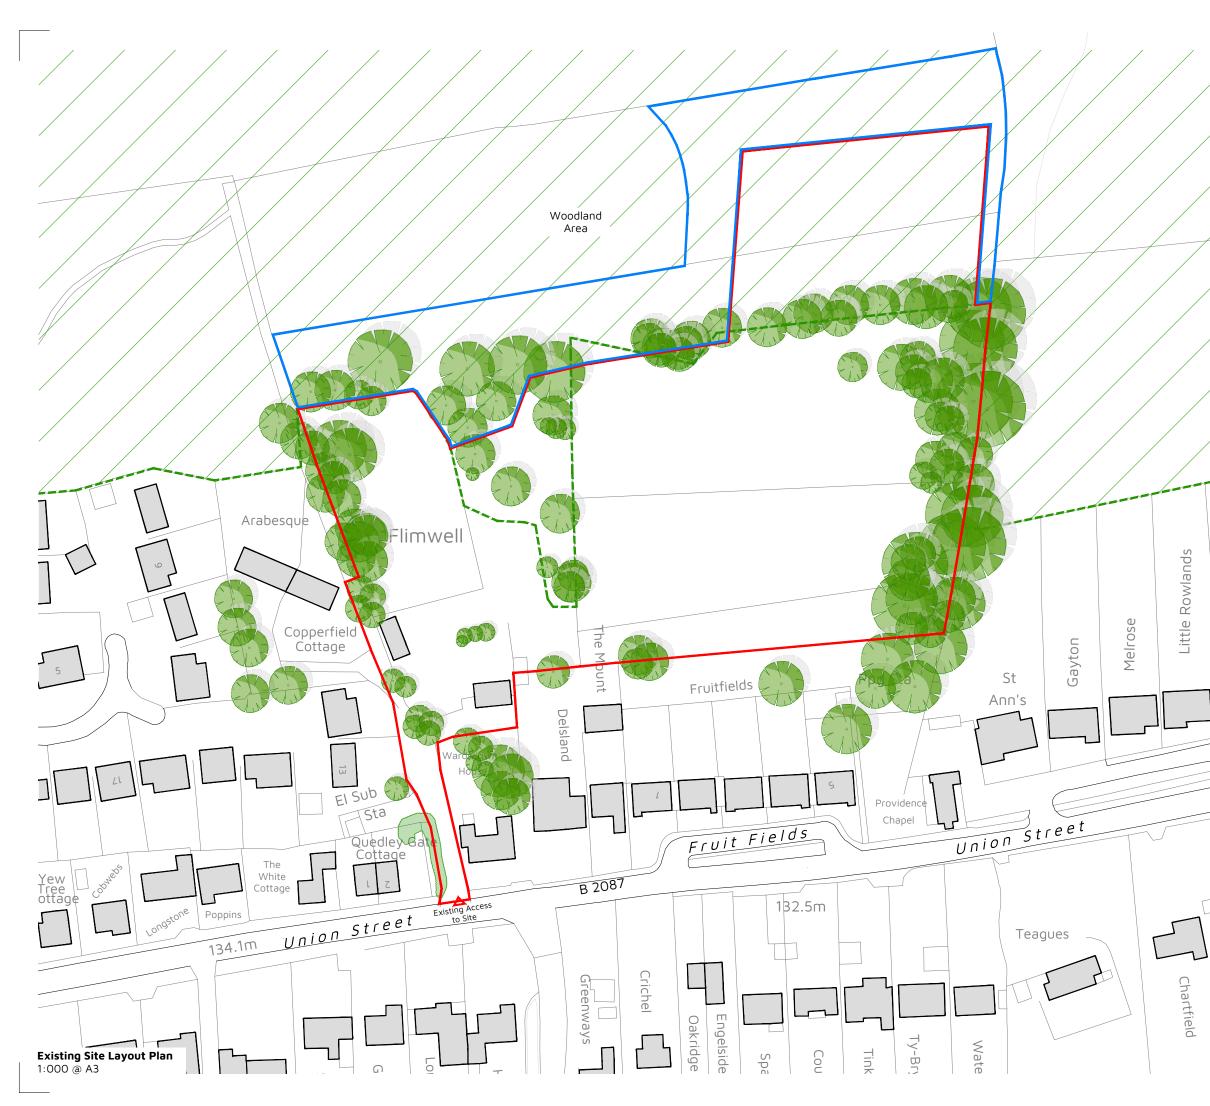

0 10 20 30 40 50 hunhunt Metres (1:1000) oΝ Application Boundary (1.71 Ha) Land Within Ownership (0.49 Ha) Approximate Location of Existing Tree Approximate Location of Existing Hedgerow  $\supset$ Area of Existing Woodlands Norton Rev: Reason: Date: Client: DENBIGH PROPERTIES LTD roject LAND AT FLIMWELL, TICEHURST, WADHURST, TN5 7NX Title: EXISTING SITE LAYOUT PLAN Drawing No: Rev: Scale: Date: JULY 2024 DHA/33572/02 1:1000 Pagdar Eclipse House, Eclipse Park. Sittingbourne Road Maidstone, Kent. ME14 3EN f: 01622 776227 w: www.dhaplanning.co.uk t: 01622 776226 e: info@dhaplanning.co.uk No reproduction by any method of any part of this document is permitted without the consent of the copyright holders. Produced for Town and Country planning purposes only. © Crown Copyright 2024. All rights reserved. Licence Number: 100031961 CAD Reference: DHA\_33572\_LAND AT FLIMWELL\_MC01 A3